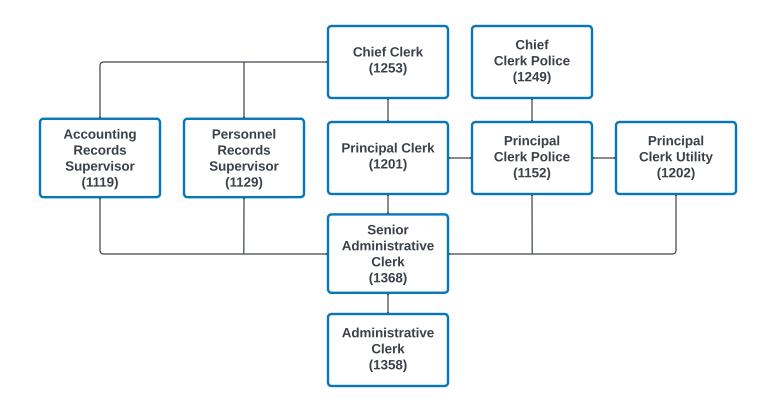

## **ADMINISTRATIVE CLERK (1358)**

The following information is being given to describe potential opportunities as an **Administrative Clerk**. The career ladder that this title commonly follows has been illustrated in the diagram below. With specific types of experience, promotional or lateral movement between these lines is also possible. You may view the <u>class specification</u> or job <u>bulletin</u> for each title within the career ladder to review specific information about each job. It is encouraged to examine the options available, to be able to promote for what you qualify for. You may also visit the <u>Personnel Department's website</u> for additional information related to jobs available within the City of Los Angeles.